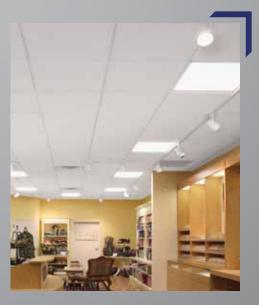

Application: UMI GYPSUM PVC Facing Ceiling Tiles are used with exposed T-Grid suspension systems in all types of building especially in humid areas. Various superior patterns are mainly used in the indoor decoration of super class residential buildings as well as non-residential buildings.

- Residential projects
  - Schools
- Medical centers and hospitals

- Offices
- Laboratories
- Hotels
- ► Laundries
- Restaurants
- Leisure facilities
- Parking garages
- Sheltered exteriors