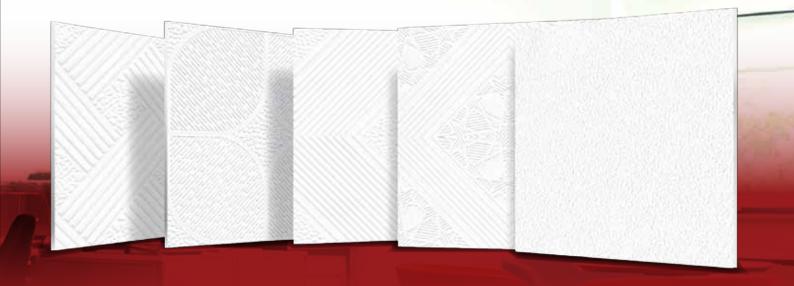

## > PVC FACING GYPSUM CEILING TILES

TECHNICAL BREIF

Description: UMI GYPSUM PVC Facing Ceiling Tiles are manufactured from premium UMI quality plaster board made from natural crude gypsum which is kind of preferred material of green health, a layer of PVC on surface, aluminum foil on its back, and excellent kind of glue paste. The product is available in various elegant designs suitable for different applications and usages.

#### UMI PVC FACING GYPSUM CEILING TILES YOUR CHOICE

Fostering a sense of urgency for achievement, growth, and innovation, UMI is always committed to providing innovative ceiling tiles, bringing a new level of aesthetic dimensions to your inner world.

We offer our new pattern collection of ceiling tiles to adorn the ceilings of your interiors. These are high in quality and offer numerous advantages over the traditional tiles. Not only are their look and appeal different but also the features and applications making them suitable for decoration and designing of contemporary buildings.

#### Our tiles collection is the best solution for your toughest standards. The hardest thing will be to choose the one you like most!

Design No. 249