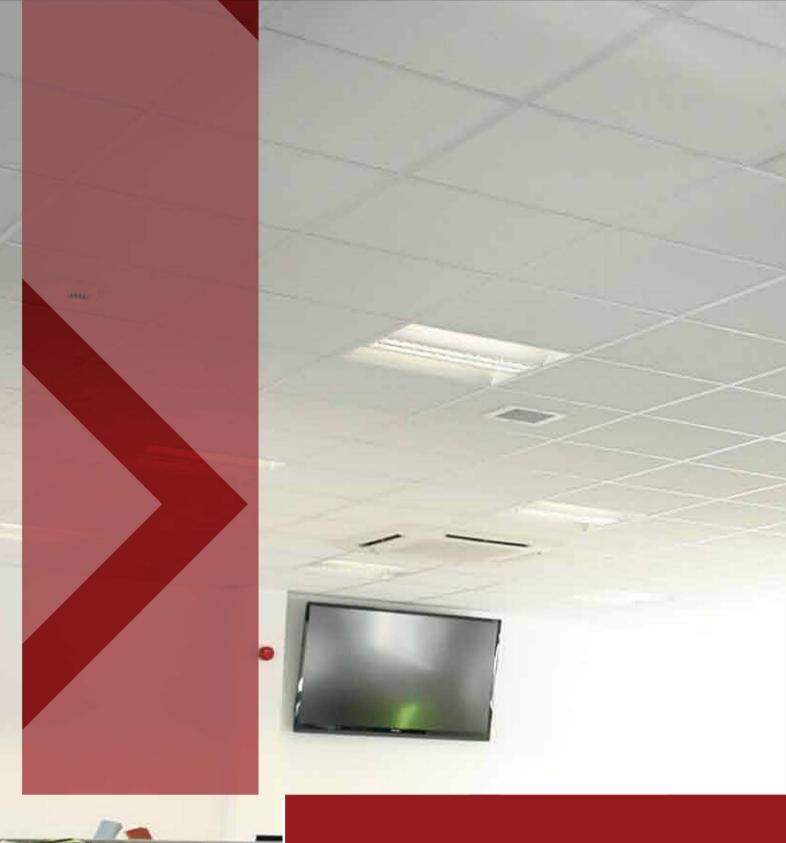

Application: UMI GYPSUM PVC Facing Ceiling Tiles are used with exposed T-Grid suspension systems in all types of building especially in humid areas. Various superior patterns are mainly used in the indoor decoration of super class residential buildings as well as non-residential buildings.