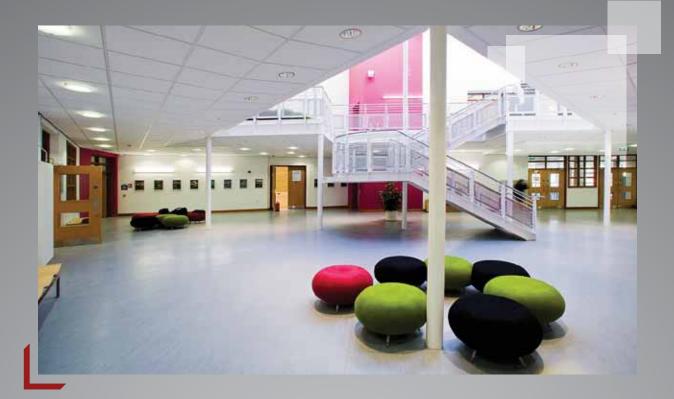

Application: UMI GYPSUM PVC Facing Ceiling Tiles are used with exposed T-Grid suspension systems in all types of building especially in humid areas. Various superior patterns are mainly used in the indoor decoration of super class residential buildings as well as non-residential buildings.

- Residential projects
  - Schools
- Medical centers and hospitals

- Offices
- Laboratories
- Hotels
- ► Laundries
- Restaurants
- Leisure facilities
- Parking garages
- Sheltered exteriors